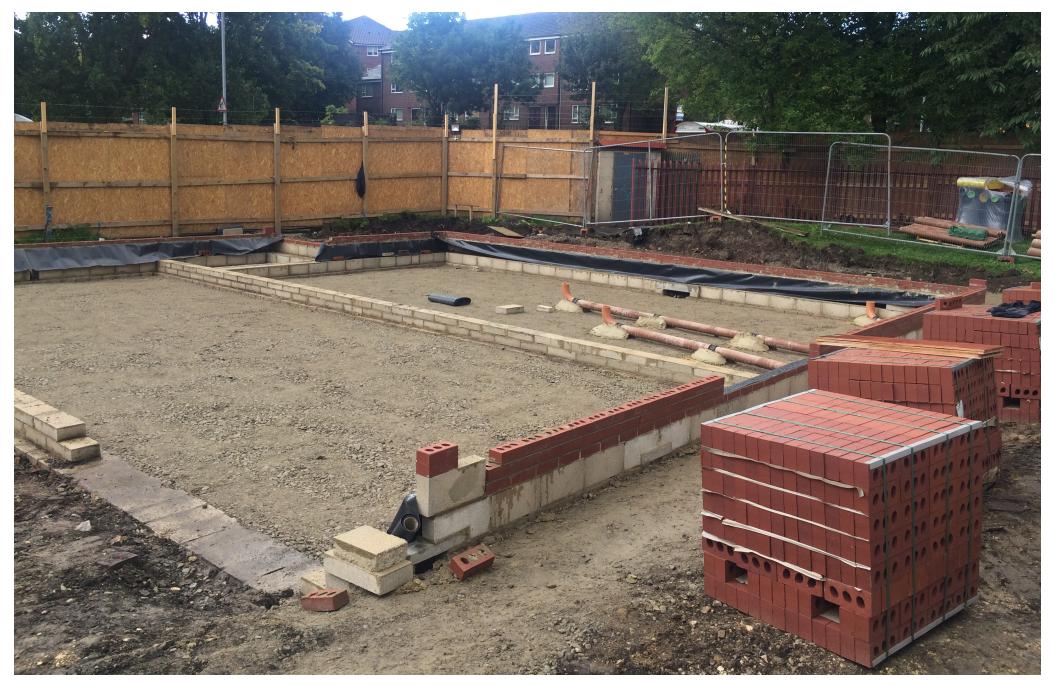

Uncover redbrick basements

Requiring concrete mass fill

Build foundations

Beam & Block floor

Internal walls

Windposts

Student visits to site

Site meetings