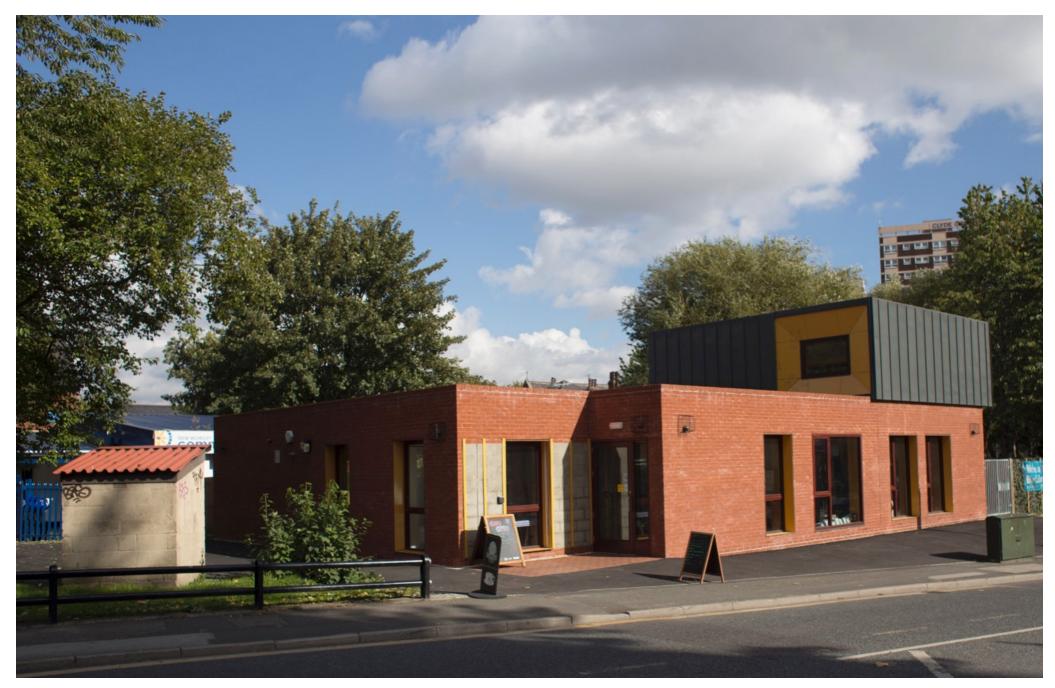

Product Design student designed Computer Hub

Product Design student designed Servery and Seating

Leeds West MP Rachel Reeves speaking at Our Place Showcase Event held at NWCC

View from Tong Rd

View from landscape

Bike Library and repainted Existing Centre

Entrance area

Charity shop

Charity shop

Flexible Meeting Rooms

Flexible Meeting Rooms

Cafe

Multi-use double height space