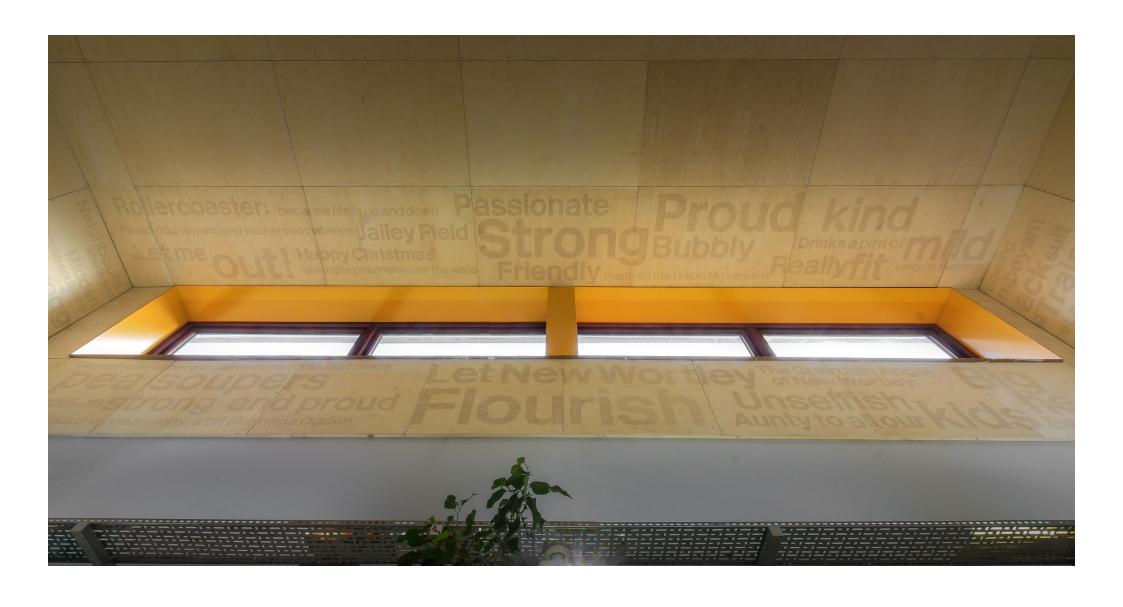

Midden Men on horse and carts

**Run ragged** 

Remembering and fighting

for justice

Remember where it came from in the first place

Fogs so thick we called them Pea Soupers

Tripe shop ...all women strong and proud

Immaculate women all in white Always wore a pinny, a bit like Hilda Ogden

Let New Wortley The Guardian Angel of New Wortley:

Blue Lady on the rooftop Great Smile problem

Plourish Unselfish heart solver Aunty to all our kids Beautiful voice

Welcoming

**Flambovant** 

Tracksuit

and Trainers

Graphic student designed art piece using New Wortley memories from Creative Writing events for double height cafe space

Graphic student designed art piece in production

Graphic student designed art piece using New Wortley memories from Creative Writing events installed in double height space

Product Design students site visit

Product Design students on site design session