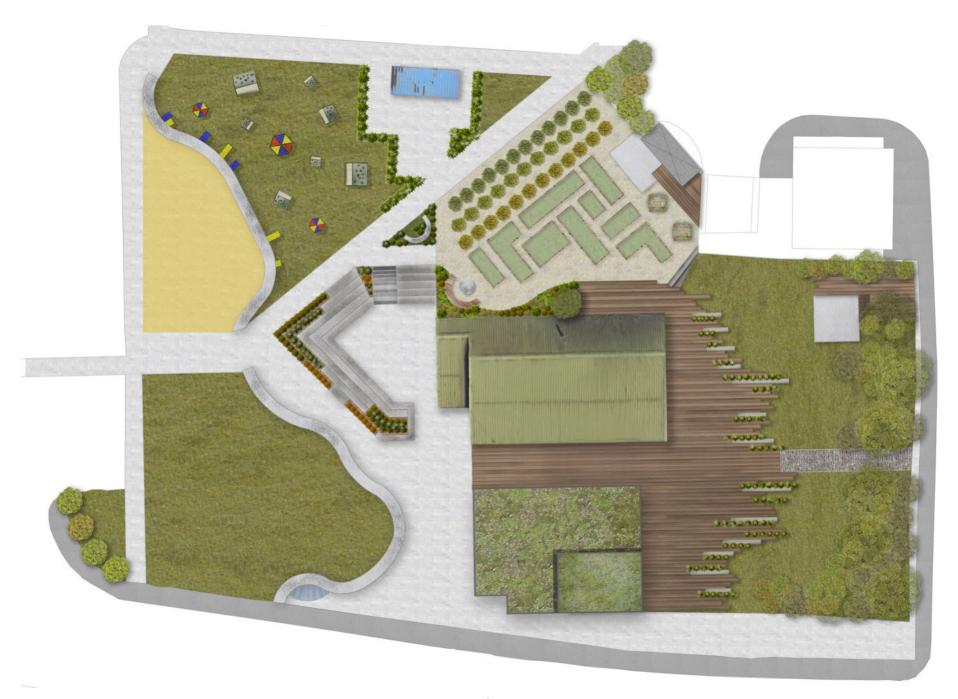

Competition brief

Competition entrant site visit

Vahagn Mkrtchyan's winning proposal

GROUND FLOOR PLAN / Scale 1:100

PROPOSED NEW BUILDING

Main Entrance / Draft Lobby
 Lobby / Shop / Waiting Area
 Hairdressing Salon
 Reception Desk