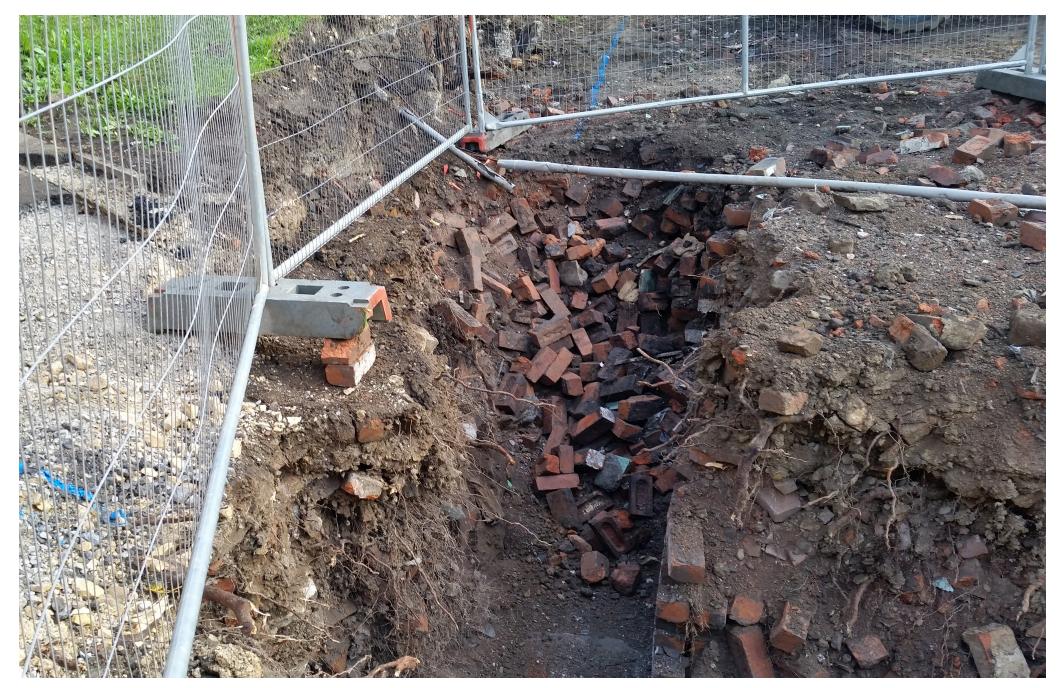

Uncover redbrick basements

Requiring concrete mass fill

Build foundations

Beam & Block floor

Internal walls

Windposts

Student visits to site

Site meetings