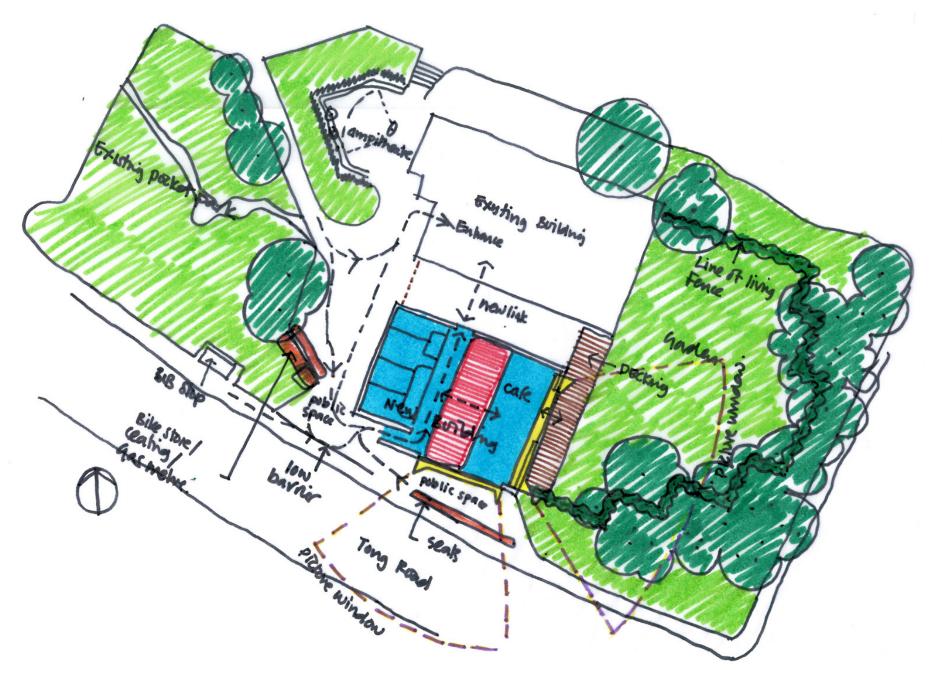

10. Glazed Link to Existing 11. Food Prep Area

ALTERATIONS IN EXISTING

12. Servery 13. Cafe 14. Cafe / Private Event Space 15. Sliding Wall System 16. Decked External Play Area

17. New Function Hall / MPV
18. New Bair / Servery
18. New Schen
10. New Food Storage
21. New Lobby
22. Existing Storage
24. Existing Storage
24. Existing Critica
25. Existing Tatt Lobby
26. New Storage

Vahagn Mkrtchyan's winning proposal

Vahagn Mkrtchyan's winning proposal

Student led community consultation

Design development

Design development

Design development

Design development

Design development