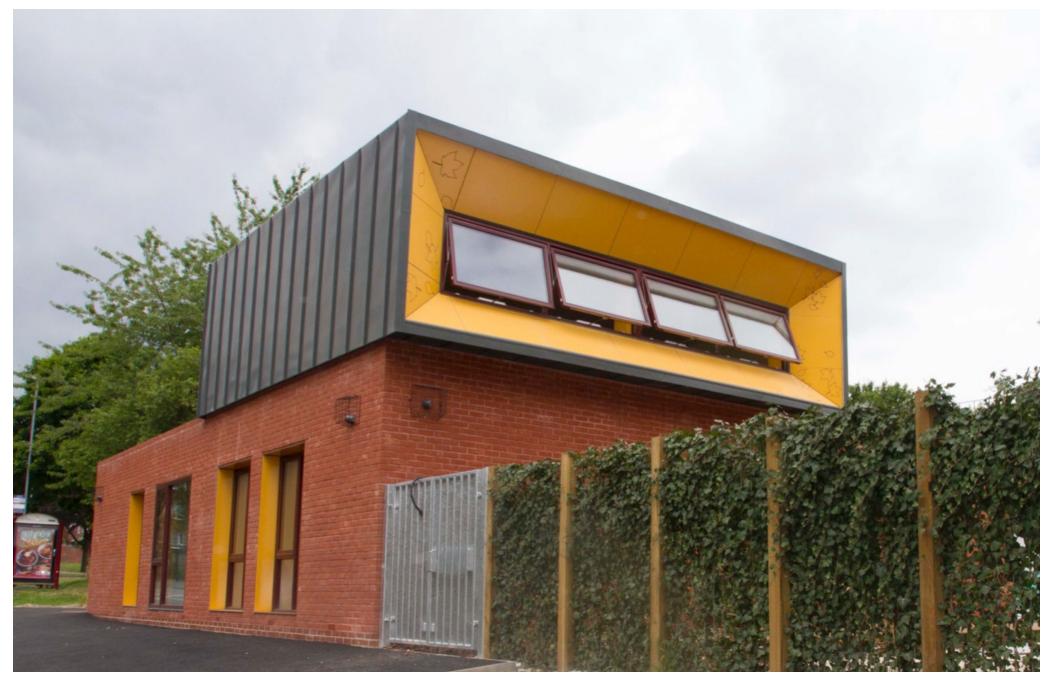

Double height element

Double height element

Construction view from neighbouring tower

Double height space

Double height element

Double height element

Install windows and doors

Plaster internal walls

Second fix

Ply lined double height space

Sedum green roof

View from Tong Rd

View from Tong Rd - awaiting entrance panels

View from neighbouring tower

Co-Design elements

Architecture students on site client design session