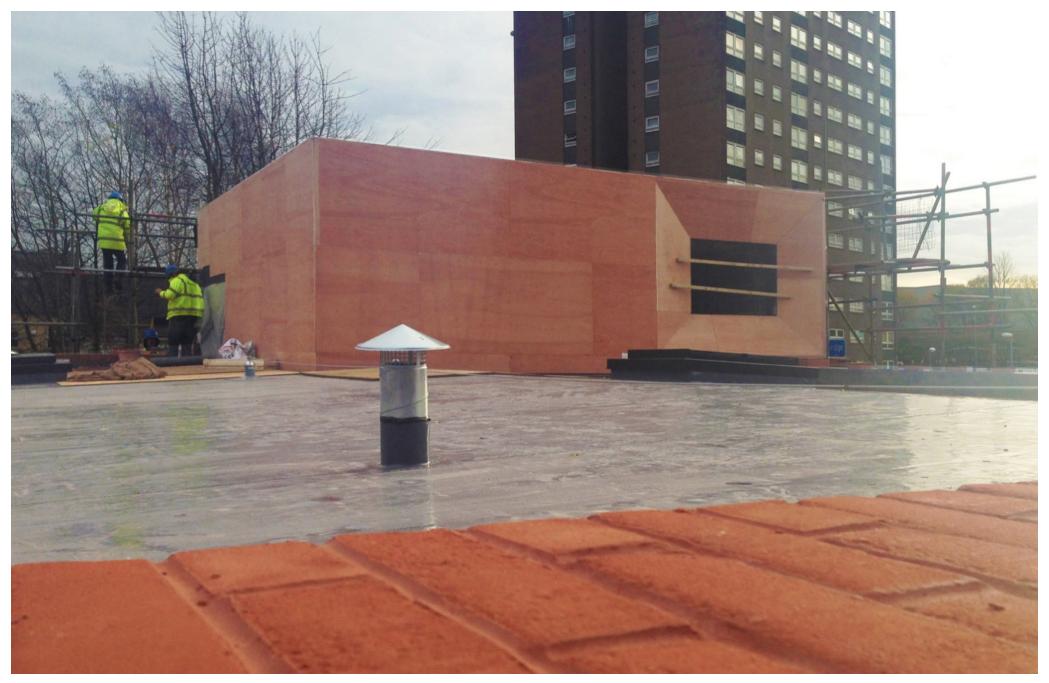

Second fix

Ply lined double height space

Sedum green roof

View from Tong Rd

View from Tong Rd - awaiting entrance panels

View from neighbouring tower

Co-Design elements

Architecture students on site client design session