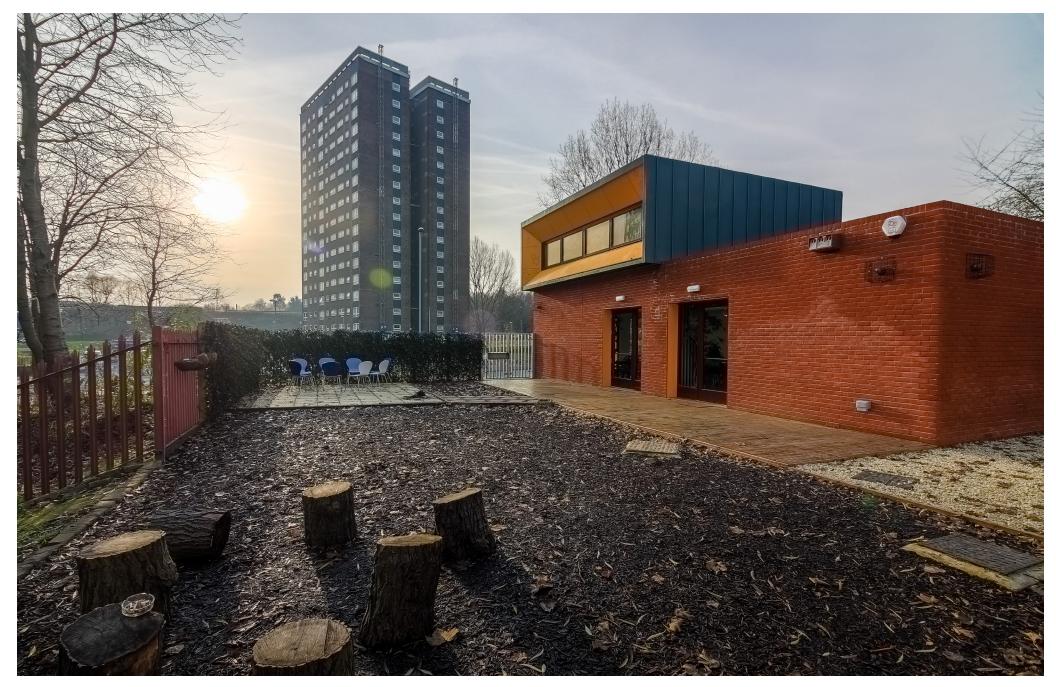

Product Design student designed Computer Hub

Product Design student designed Servery and Seating

Leeds West MP Rachel Reeves speaking at Our Place Showcase Event held at NWCC

View from Tong Rd

View from landscape