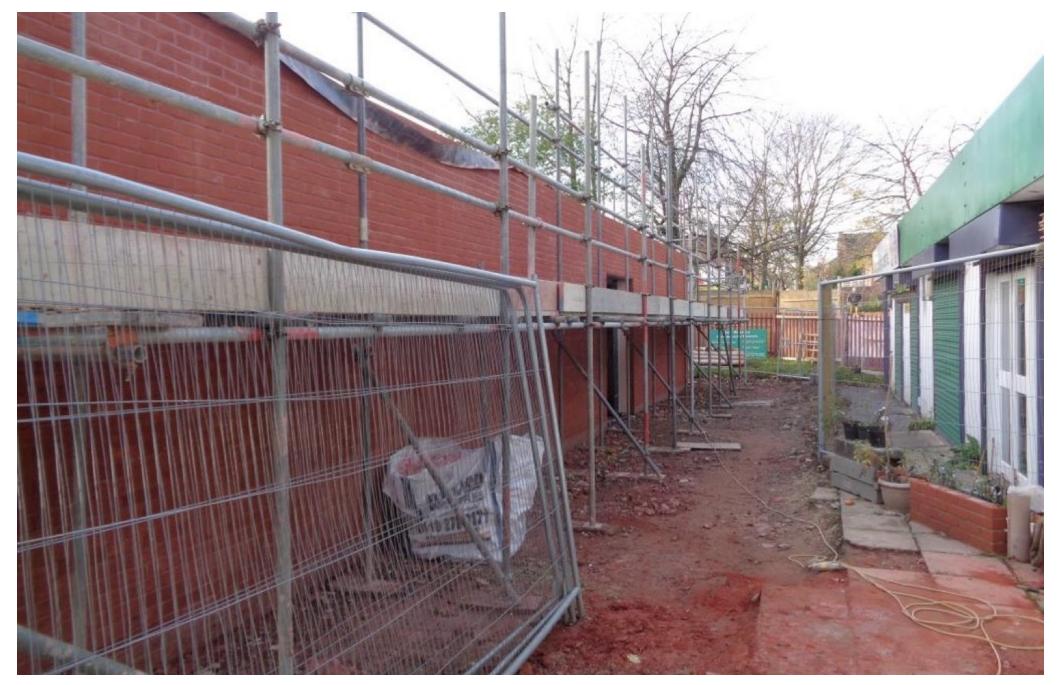

Uncover redbrick basements

Requiring concrete mass fill

Build foundations

Beam & Block floor

Internal walls

Windposts

Student visits to site

Site meetings

Brick & block walls

Brick & block walls

Brick & block walls

Parapet

Roof

Local schools visit site

Single-ply membrane

Internal walls