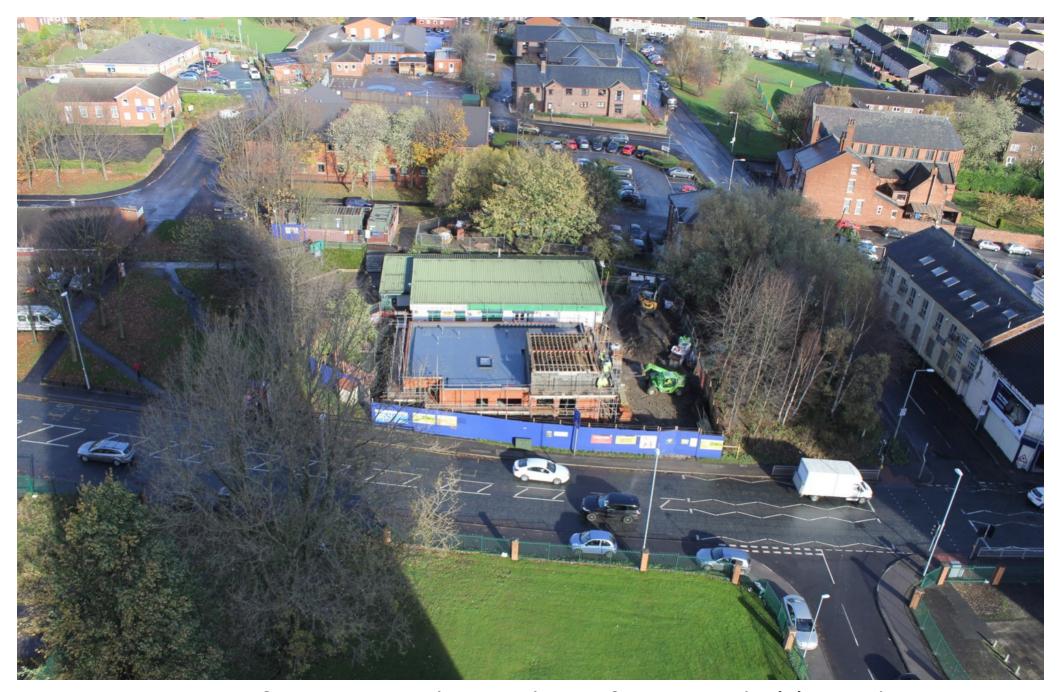

Uncover redbrick basements

Requiring concrete mass fill

Build foundations

Beam & Block floor

Internal walls

Windposts

Student visits to site

Site meetings

Brick & block walls

Brick & block walls

Brick & block walls

Parapet

Roof

Local schools visit site

Single-ply membrane

Internal walls