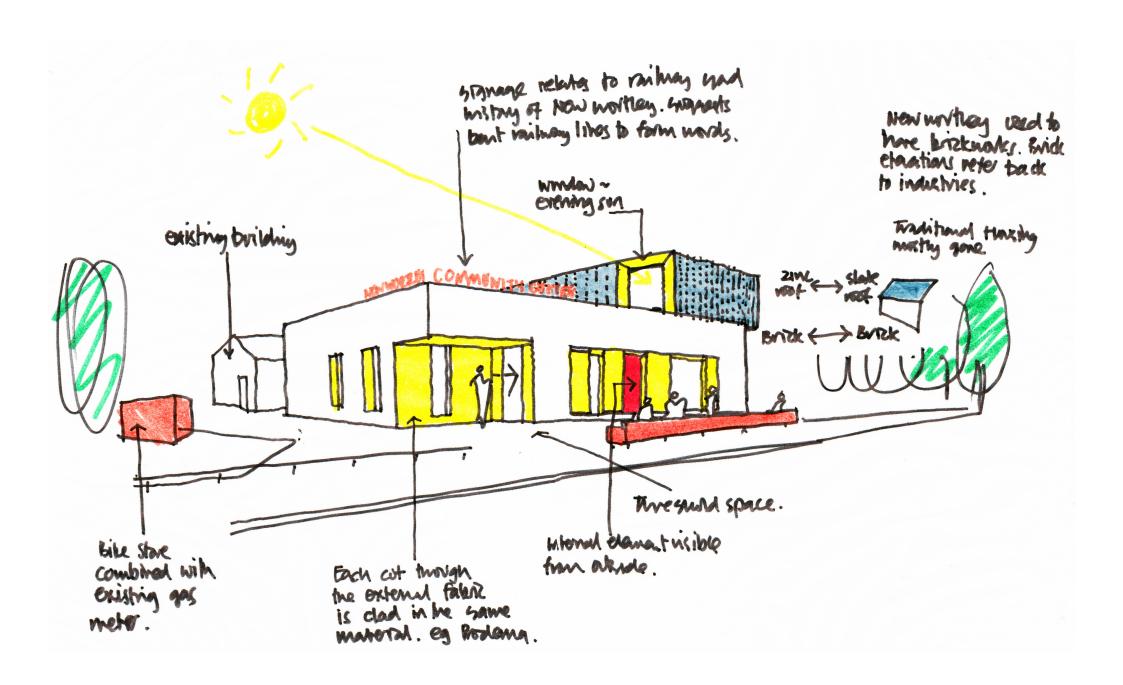

Competition brief

Competition entrant site visit

Vahagn Mkrtchyan's winning proposal

GROUND FLOOR PLAN / Scale 1:100

PROPOSED NEW BUILDING

Main Entrance / Draft Lobby
 Lobby / Shop / Waiting Area
 Hairdressing Salon
 Reception Desk

10. Glazed Link to Existing 11. Food Prep Area

ALTERATIONS IN EXISTING

12. Servery 13. Cafe 14. Cafe / Private Event Space 15. Sliding Wall System 16. Decked External Play Area

17. New Function Hall / MPV
18. New Bair / Servery
18. New Schen
10. New Food Storage
21. New Lobby
22. Existing Storage
24. Existing Storage
24. Existing Critica
25. Existing Tatt Lobby
26. New Storage