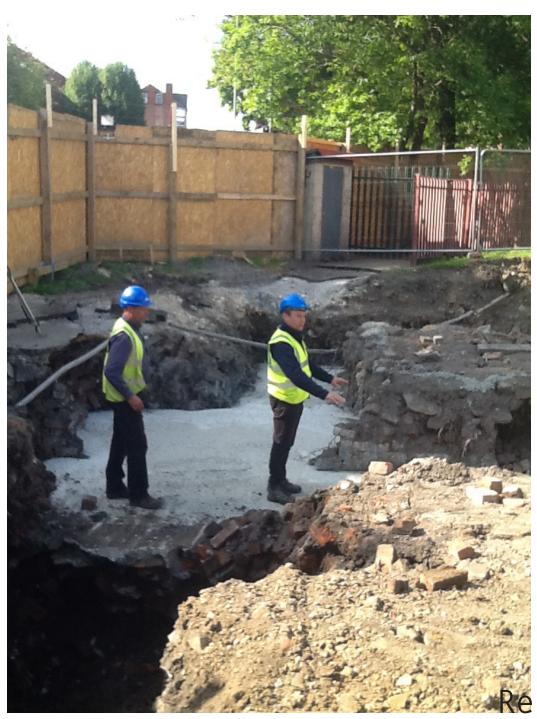

Uncover redbrick basements

Requiring concrete mass fill

Build foundations

Beam & Block floor

Internal walls

Windposts

Student visits to site

Site meetings