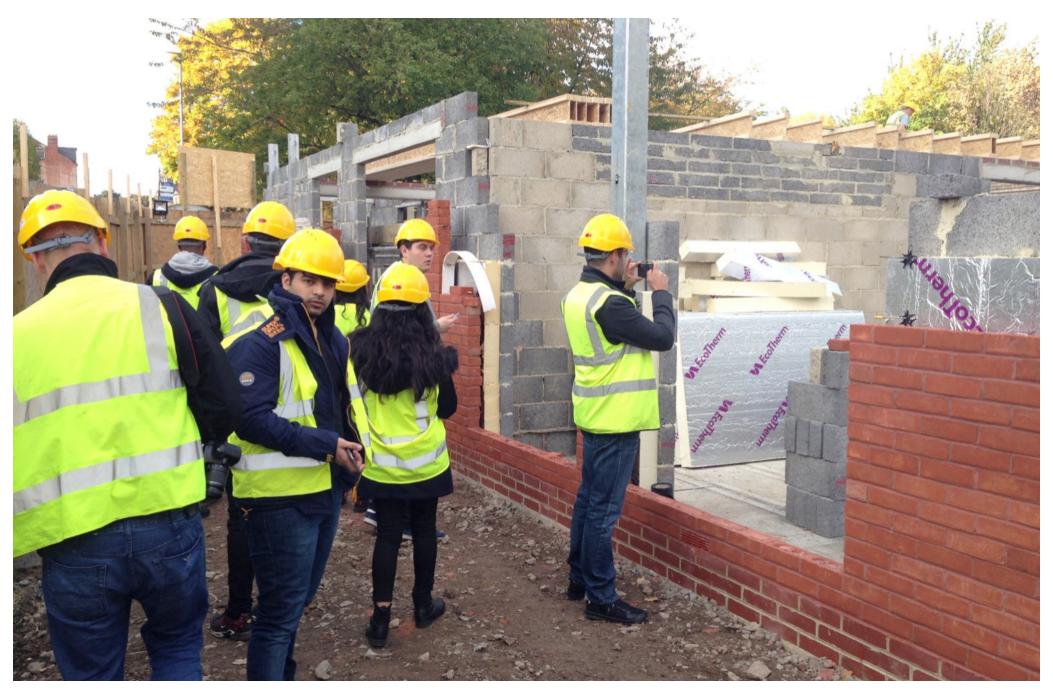

Uncover redbrick basements

Requiring concrete mass fill

Build foundations

Beam & Block floor

Internal walls

Windposts

Student visits to site

Site meetings