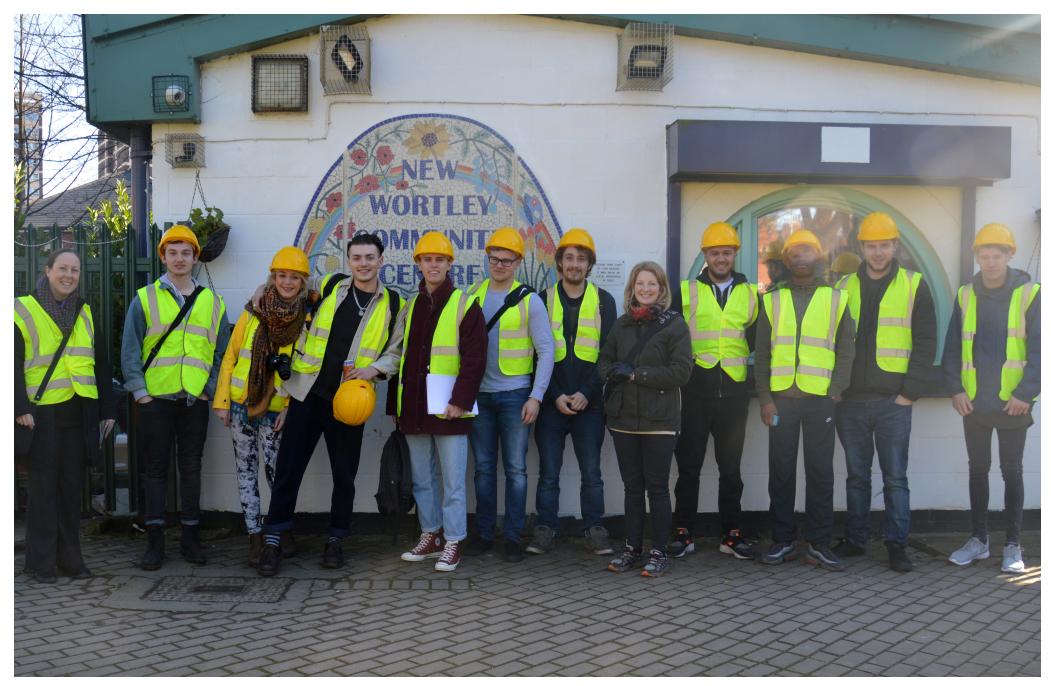

Competition brief

Competition entrant site visit

Vahagn Mkrtchyan's winning proposal

GROUND FLOOR PLAN / Scale 1:100

PROPOSED NEW BUILDING

Main Entrance / Draft Lobby
 Lobby / Shop / Waiting Area
 Hairdressing Salon
 Reception Desk