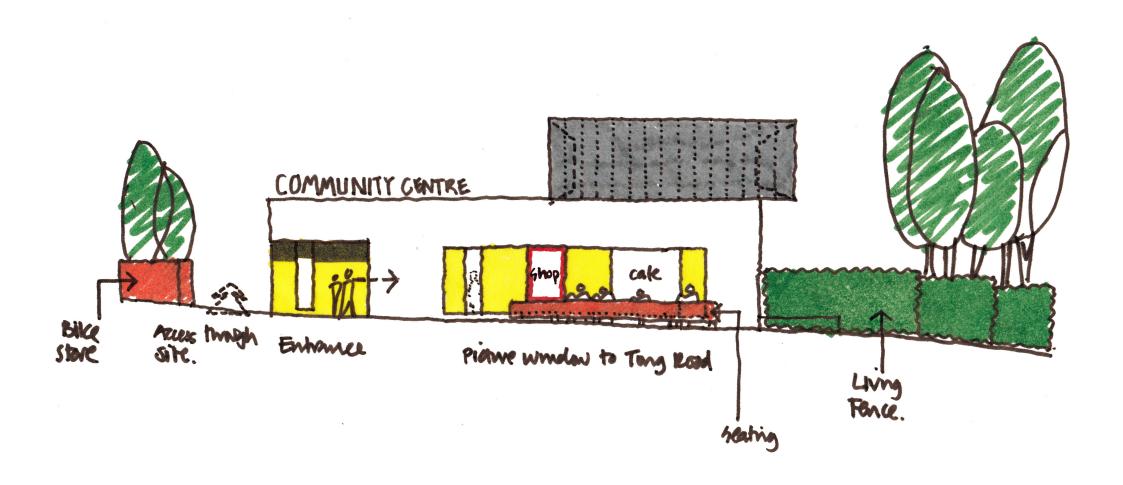

Competition brief

Competition entrant site visit

Vahagn Mkrtchyan's winning proposal

GROUND FLOOR PLAN / Scale 1:100

PROPOSED NEW BUILDING

Main Entrance / Draft Lobby
 Lobby / Shop / Waiting Area
 Hairdressing Salon
 Reception Desk

10. Glazed Link to Existing 11. Food Prep Area

ALTERATIONS IN EXISTING

12. Servery 13. Cafe 14. Cafe / Private Event Space 15. Sliding Wall System 16. Decked External Play Area

17. New Function Hall / MPV
18. New Bair / Servery
18. New Schen
10. New Food Storage
21. New Lobby
22. Existing Storage
24. Existing Storage
24. Existing Critica
25. Existing Tatt Lobby
26. New Storage