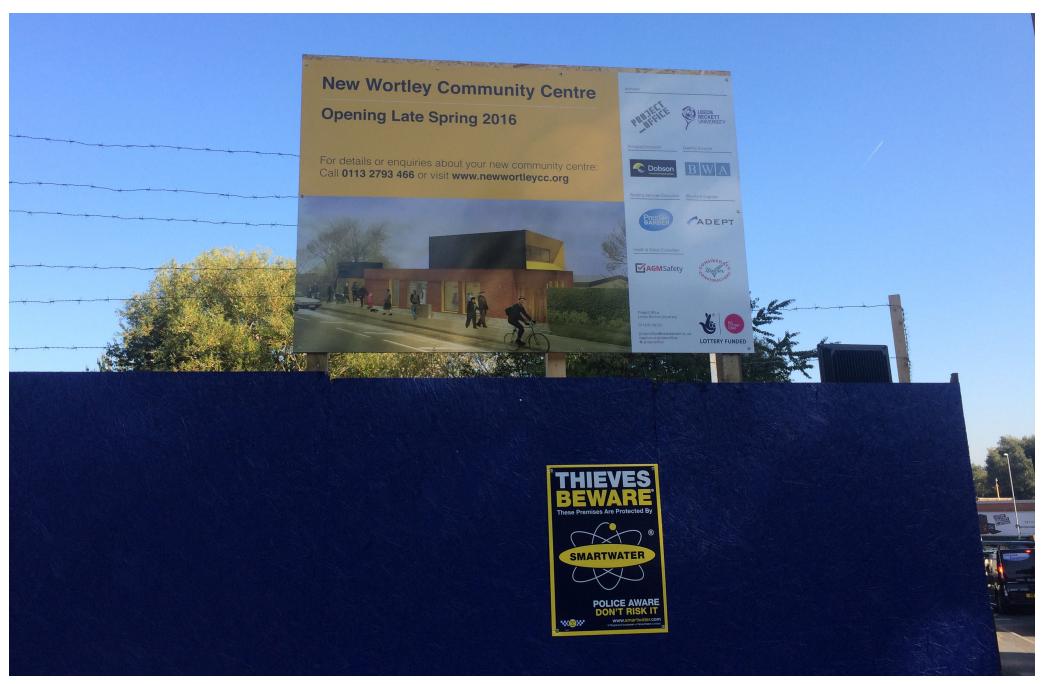

Visual submitted for funding

## LOTTERY FUNDED

£759,497 Awarded by BIG Lottery

Celebrating the funding

Producing the working drawings with the help of...

BA3 Architectural Technology students

Work begins on site

Security required

Dig holes