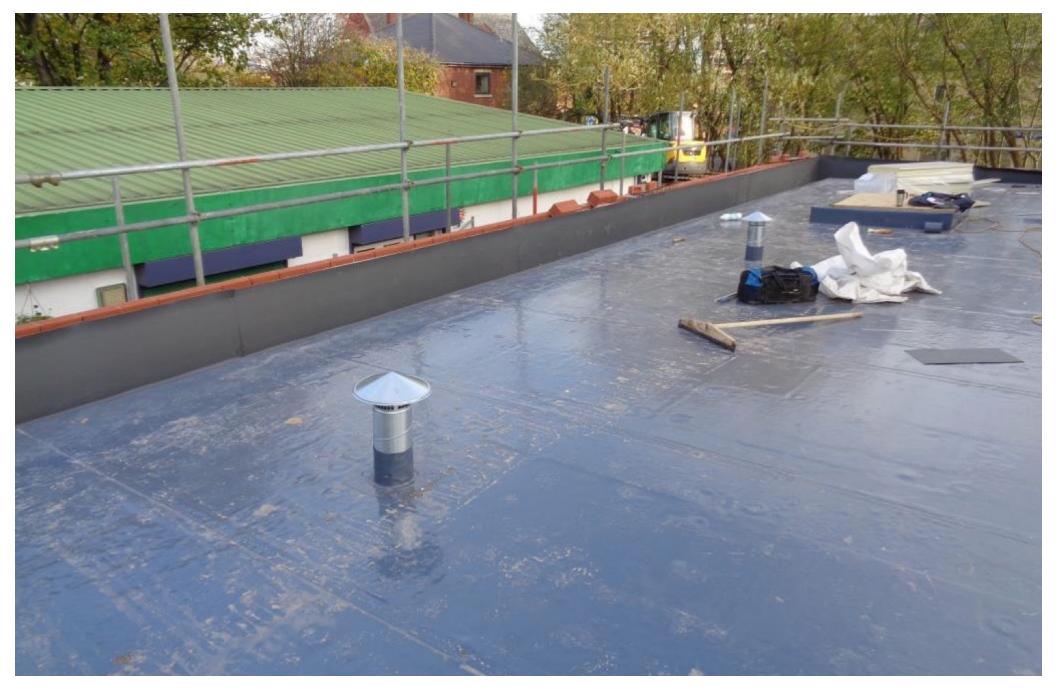

Brick & block walls

Brick & block walls

Brick & block walls

Parapet

Roof

Local schools visit site

Single-ply membrane

Internal walls