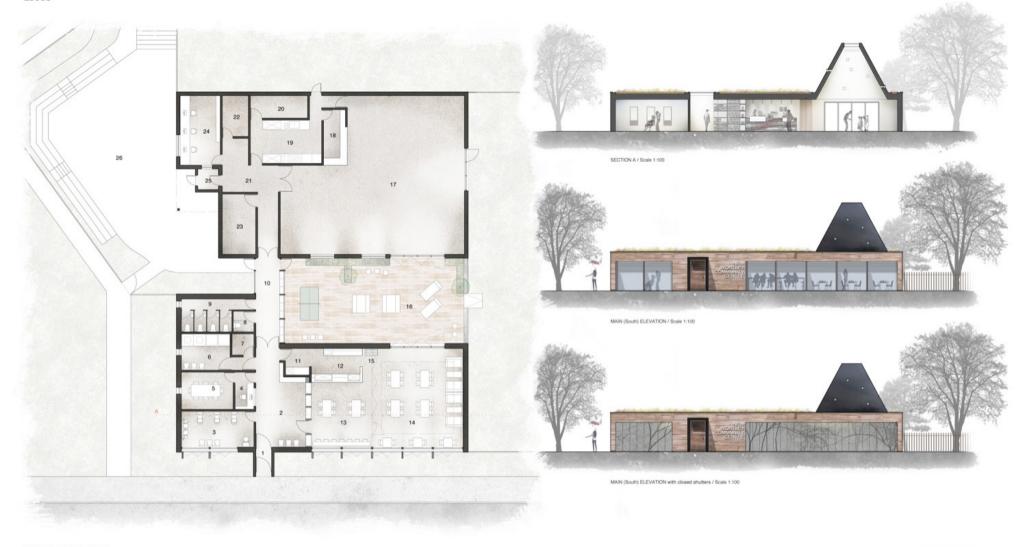

Competition brief

Competition entrant site visit

Vahagn Mkrtchyan's winning proposal

GROUND FLOOR PLAN / Scale 1:100

PROPOSED NEW BUILDING

Main Entrance / Draft Lobby
 Lobby / Shop / Waiting Area
 Hairdressing Salon
 Reception Desk

10. Glazed Link to Existing 11. Food Prep Area

ALTERATIONS IN EXISTING

12. Servery 13. Cafe 14. Cafe / Private Event Space 15. Sliding Wall System 16. Decked External Play Area

17. New Function Hall / MPV
18. New Bair / Servery
18. New Schen
10. New Food Storage
21. New Lobby
22. Existing Storage
24. Existing Storage
24. Existing Critica
25. Existing Tatt Lobby
26. New Storage