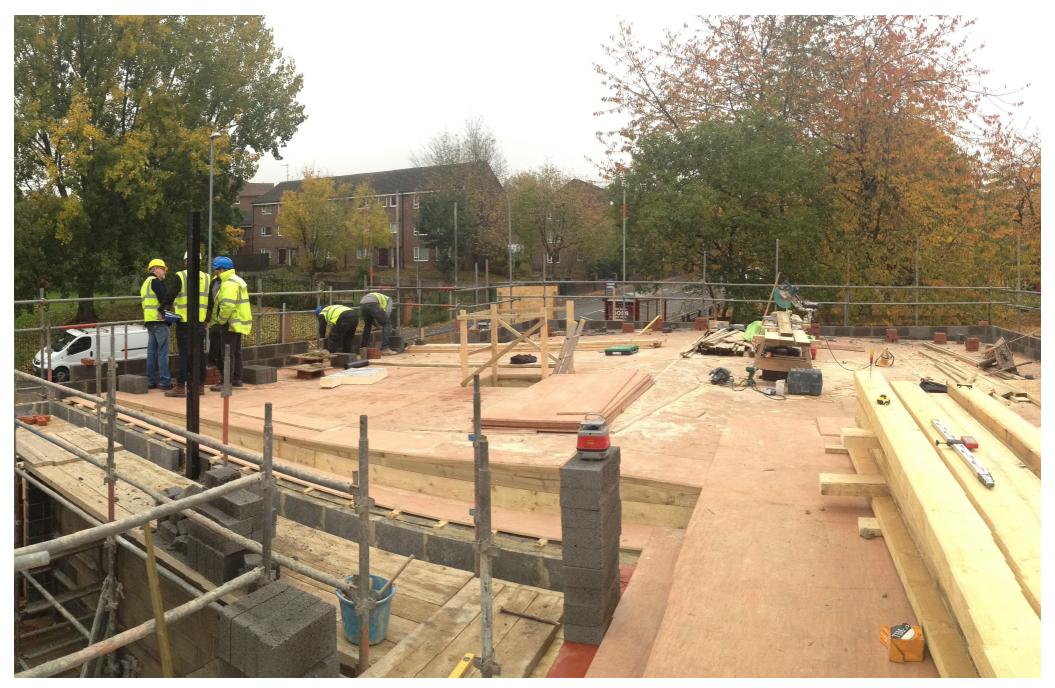

Uncover redbrick basements

Requiring concrete mass fill

Build foundations

Beam & Block floor

Internal walls

Windposts

Student visits to site

Site meetings

Brick & block walls

Brick & block walls

Brick & block walls

Parapet

Roof

Local schools visit site

Single-ply membrane

Internal walls