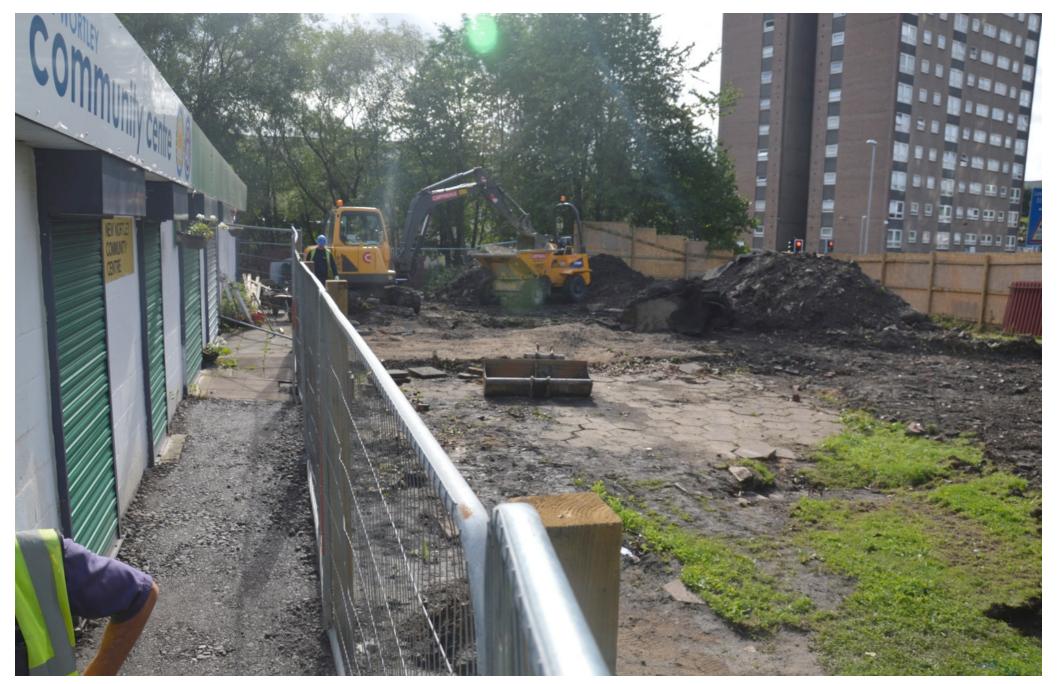

## LOTTERY FUNDED

£759,497 Awarded by BIG Lottery

Celebrating the funding

Producing the working drawings with the help of...

BA3 Architectural Technology students

Work begins on site

Security required

Dig holes