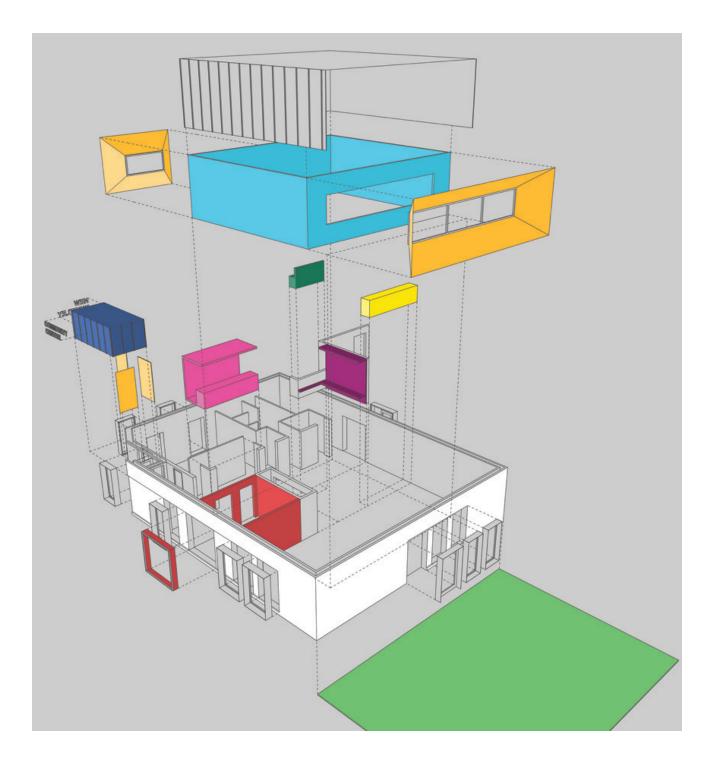

Competition brief

Competition entrant site visit

Vahagn Mkrtchyan's winning proposal

GROUND FLOOR PLAN / Scale 1:100

PROPOSED NEW BUILDING

Main Entrance / Draft Lobby
 Lobby / Shop / Waiting Area
 Hairdressing Salon
 Reception Desk

10. Glazed Link to Existing 11. Food Prep Area

ALTERATIONS IN EXISTING

12. Servery 13. Cafe 14. Cafe / Private Event Space 15. Sliding Wall System 16. Decked External Play Area

17. New Function Hall / MPV
18. New Bair / Servery
18. New Schen
10. New Food Storage
21. New Lobby
22. Existing Storage
24. Existing Storage
24. Existing Critica
25. Existing Tatt Lobby
26. New Storage