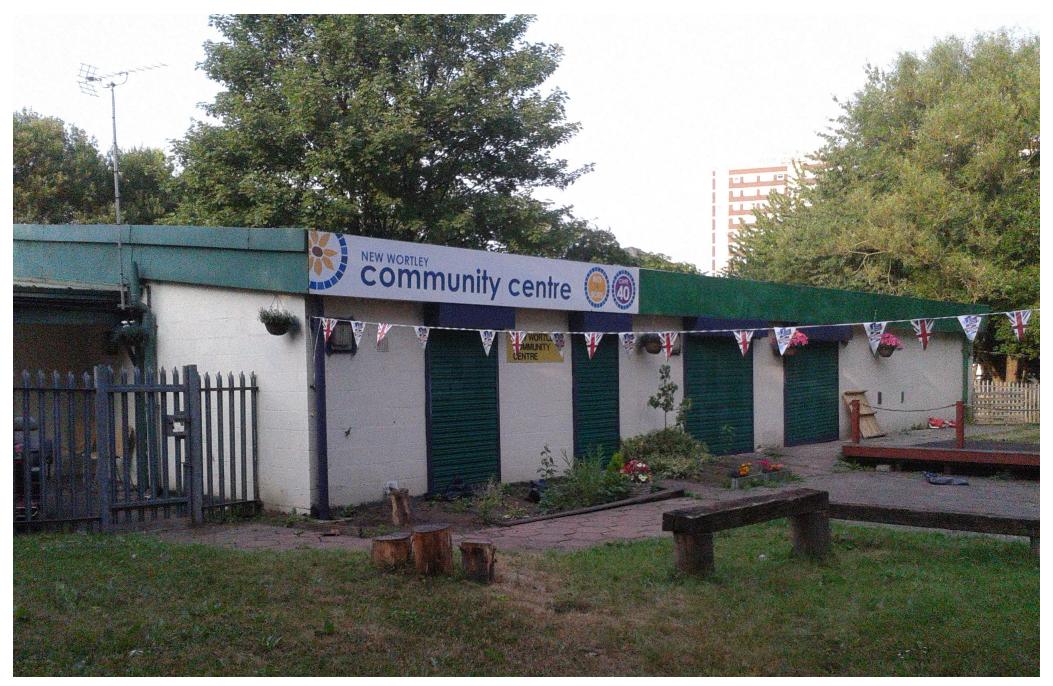

and the story of New Wortley Community Centre

The Existing

The Existing

The Site

The Community

MODULE TITLE : CROSS SCHOOL DESIGN WEEK (14th to 18th December 2009)

MODULE REF : AD1.1, AD2.1, AD3.1 for B.A.

PROGRAMME : Competition Brief for a New Multi-Purpose Classroom at New

**Wortley Community Centre** 

This is a unique opportunity for ALL students at Leeds School of Architecture.

We have been asked by New Wortley Community Centre to design a freestanding multi-purpose classroom adjacent to their existing community centre in New Wortley, Leeds. If the project receives planning permission and finances are secured, it will be built – and that's not the best bit; it will be built by Leeds School of Architecture students over the next year (subject to approvals and funding).