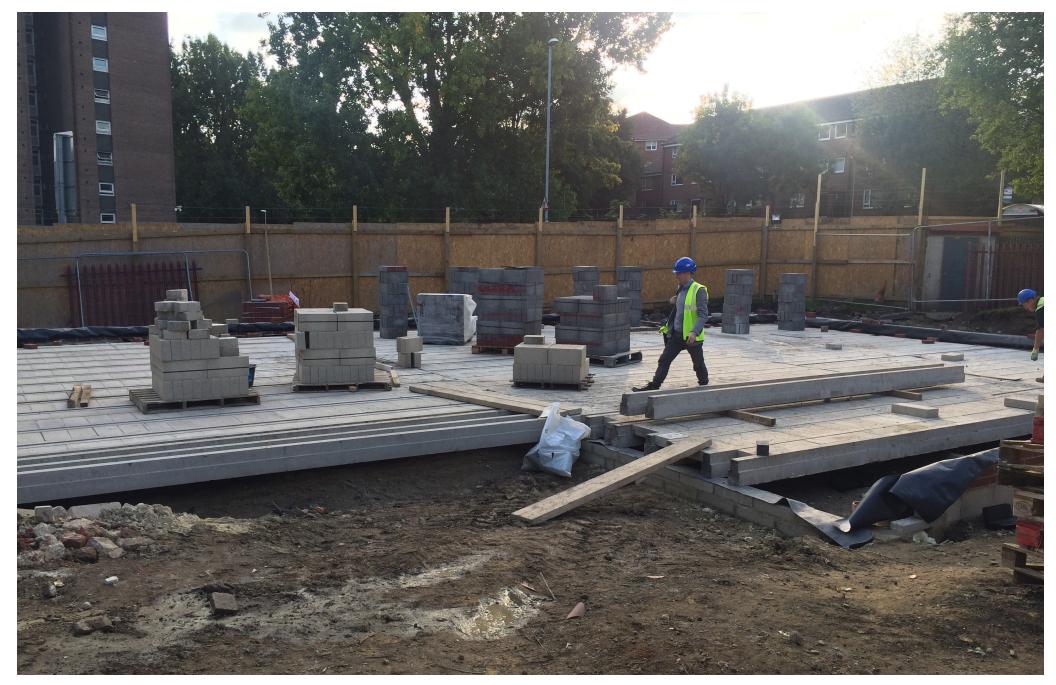

Uncover redbrick basements

Requiring concrete mass fill

Build foundations

Beam & Block floor

Internal walls

Windposts

Student visits to site

Site meetings