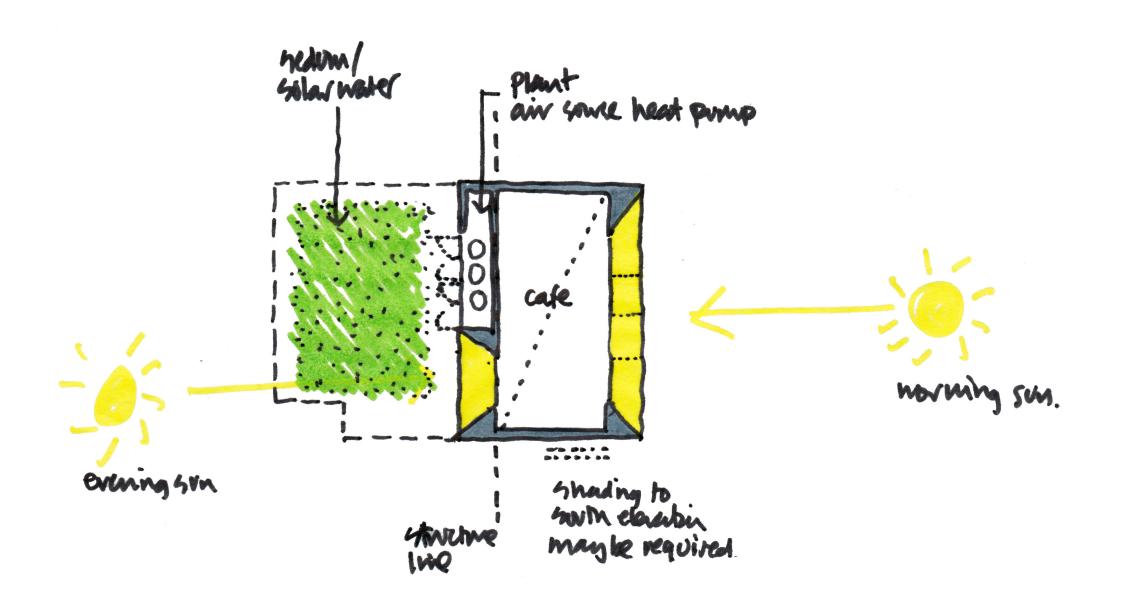

Bike Library and repainted Existing Centre

Entrance area

Charity shop

Charity shop

Flexible Meeting Rooms

Flexible Meeting Rooms

Cafe

Multi-use double height space

Multi-use double height space

Come and visit us!

Leeds Beckett Architecture Students Adam Fulton Adrian O'Hagan Alex Durie Alexandra Rinder Amv Featherstone Anis Azlin Anisah Parveen Asma Dauleh Callum Bleasdale Callum Hairsine Krebs Calvin Bateson Carla Izurieta Chris Paraskos Christopher Newbold Connor Buckler David Fuller Flliot Pick Freddie Garside Gareth Roberts Gerson Almeida Hannah Flliott Haroulla Georgiou Harry Winfield Imran Zulfgar James Ballard Jason Cheung Joe Chapman Joe Morizzo Josemar Da Costa Jujah Singh Kate Hopkins Leo Braga Marco Chan Mariam Aslam Matthew Pickersgill Mohit Gera Nick Husband Nick Jones Olivia Dale Owen Toms Pedro Landim Rachael Branton Rachel Berry Rachel Mackenzie Ramone Matthew-Franklin Sameerah Khalid Sarah Harvey