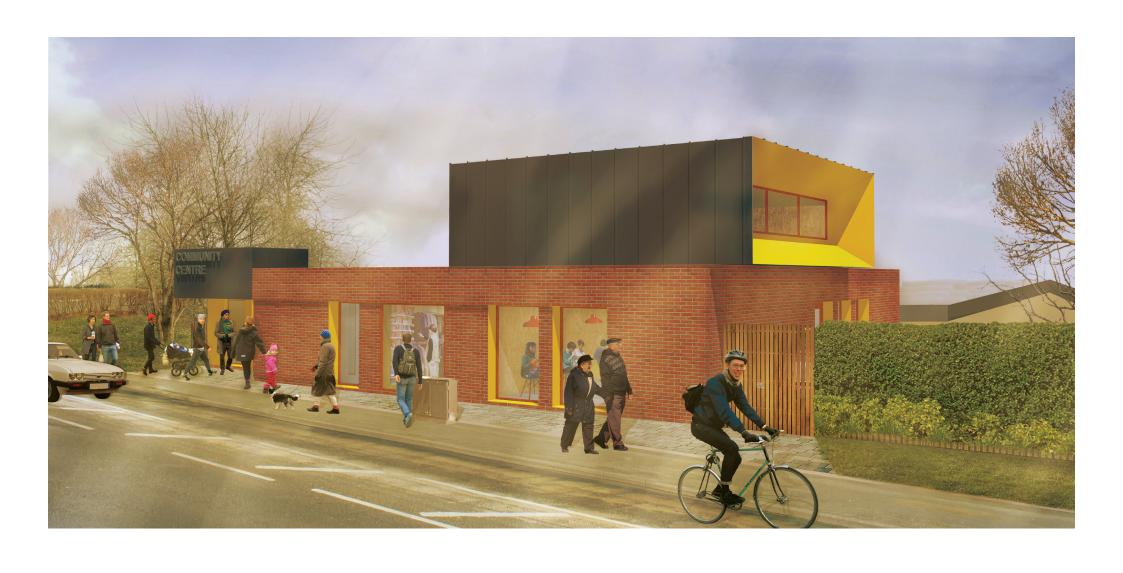

ahagn Mkrtchyan's winning proposal



GROUND FLOOR PLAN / Scale 1:100

PROPOSED NEW BUILDING

Main Entrance / Draft Lobby
 Lobby / Shop / Waiting Area
 Hairdressing Salon
 Reception Desk

10. Glazed Link to Existing 11. Food Prep Area

ALTERATIONS IN EXISTING

12. Servery 13. Cafe 14. Cafe / Private Event Space 15. Sliding Wall System 16. Decked External Play Area

17. New Function Hall / MPV
18. New Bair / Servery
18. New Schen
10. New Food Storage
21. New Lobby
22. Existing Storage
24. Existing Storage
24. Existing Critica
25. Existing Tatt Lobby
26. New Storage



Vahagn Mkrtchyan's winning proposal



Vahagn Mkrtchyan's winning proposal



Student led community consultation



Design development



Design development





Design development



Design development



Design development



Visual submitted for funding



## LOTTERY FUNDED

£759,497 Awarded by BIG Lottery



Celebrating the funding



Producing the working drawings with the help of...



BA3 Architectural Technology students



Work begins on site



Security required



Dig holes



Uncover redbrick basements



Requiring concrete mass fill



Build foundations



Beam & Block floor



Internal walls



Windposts



Student visits to site



Site meetings



Brick & block walls



Brick & block walls



Brick & block walls



Parapet



Roof



Local schools visit site



Single-ply membrane



Internal walls



Double height element



Double height element



Construction view from neighbouring tower



Double height space



Double height element



Double height element



Install windows and doors