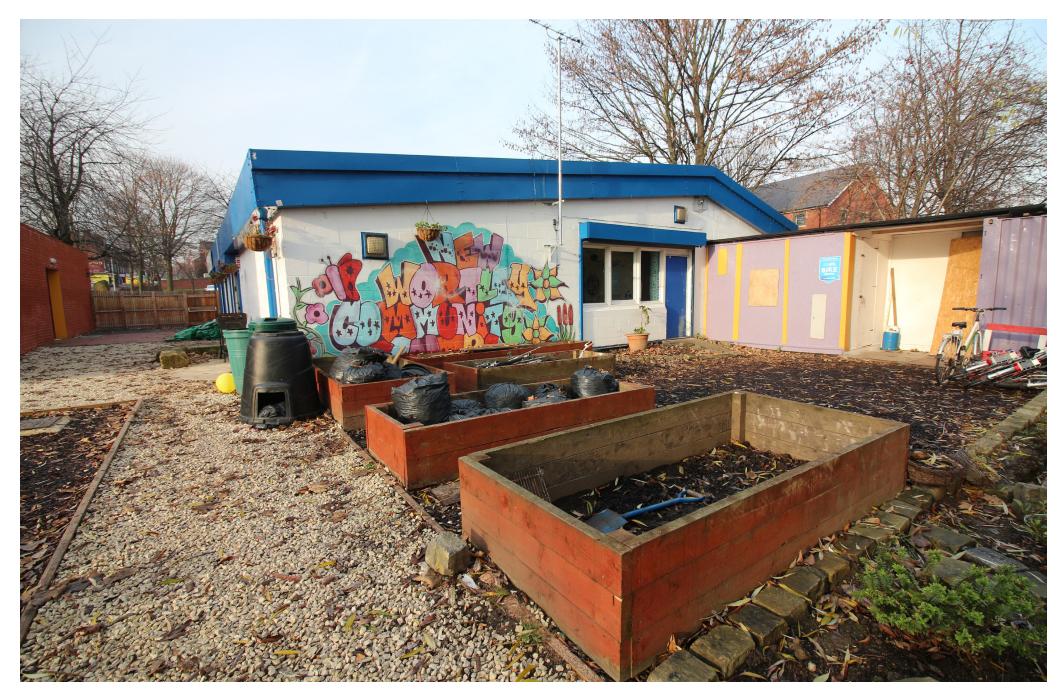

and the story of New Wortley Community Centre

The Existing

The Existing

The Site

The Community

MODULE TITLE : CROSS SCHOOL DESIGN WEEK (14th to 18th December 2009)

MODULE REF : AD1.1, AD2.1, AD3.1 for B.A.

PROGRAMME : Competition Brief for a New Multi-Purpose Classroom at New

**Wortley Community Centre** 

This is a unique opportunity for ALL students at Leeds School of Architecture.

We have been asked by New Wortley Community Centre to design a freestanding multi-purpose classroom adjacent to their existing community centre in New Wortley, Leeds. If the project receives planning permission and finances are secured, it will be built – and that's not the best bit; it will be built by Leeds School of Architecture students over the next year (subject to approvals and funding).