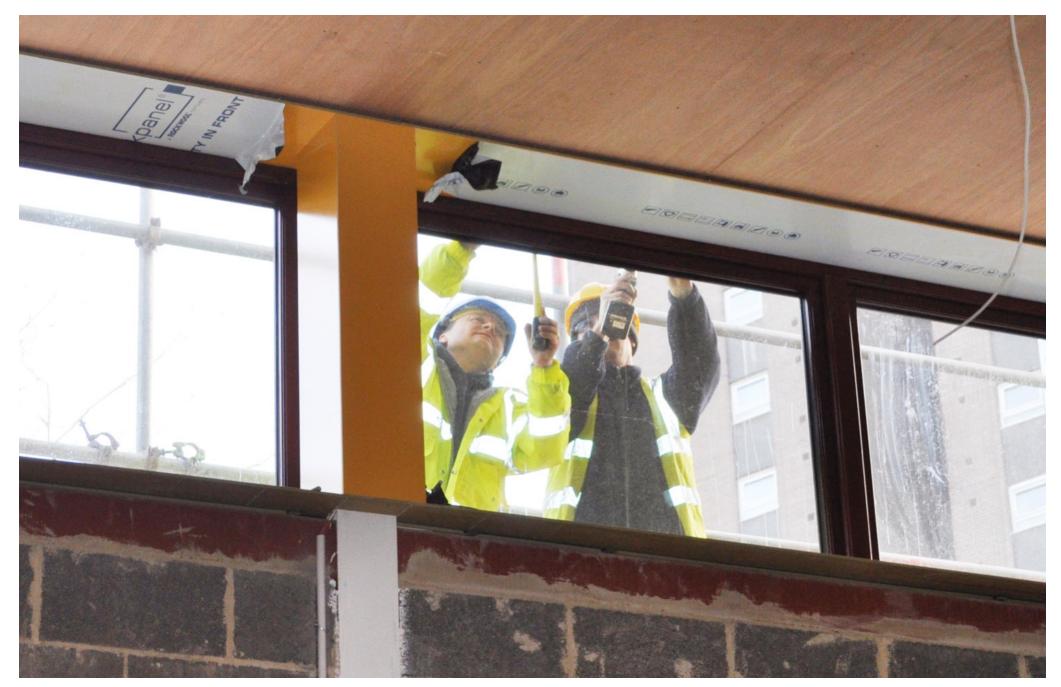

Uncover redbrick basements

Requiring concrete mass fill

Build foundations

Beam & Block floor

Internal walls

Windposts

Student visits to site

Site meetings

Brick & block walls

Brick & block walls

Brick & block walls

Parapet

Roof

Local schools visit site

Single-ply membrane

Internal walls