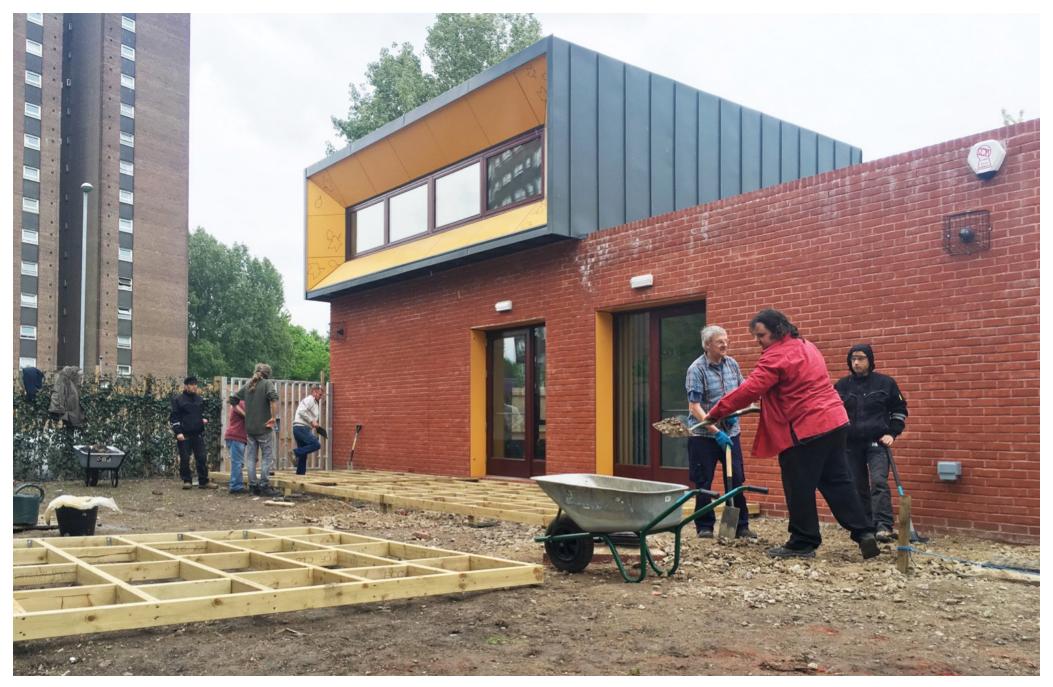

## LOTTERY FUNDED

£759,497 Awarded by BIG Lottery

Celebrating the funding

Producing the working drawings with the help of...

BA3 Architectural Technology students

Work begins on site

Security required

Dig holes

Uncover redbrick basements

Requiring concrete mass fill

Build foundations

Beam & Block floor

Internal walls

Windposts

Student visits to site

Site meetings