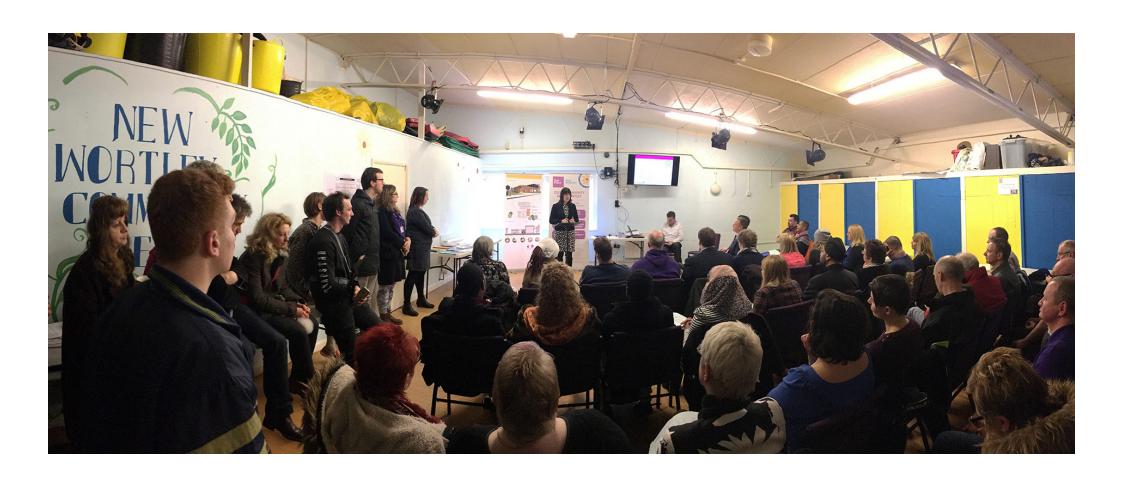

Product Design student designed Computer Hub

Product Design student designed Servery and Seating

Leeds West MP Rachel Reeves speaking at Our Place Showcase Event held at NWCC

View from Tong Rd

View from landscape